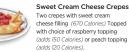

Sweet Crepes 10,99

Banana with Nutella® 2 crepes (990-1170 Calories)

Strawberries & Cream 2 crepes (910-1100 Calories)

Swedish 2 crepes (860-1050 Calories)

Sweet Cream Cheese 1 crepe (910-1110 Calories)

Combo de Crepas Dulces