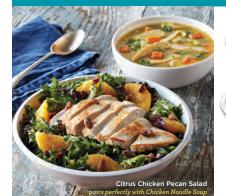

# Crispy Chicken Cobb Salad

Citrus Chicken Pecan Salad

segments & honey-roasted pecans or

mixed greens. Tossed in our orange

Grilled chicken breast, orange

theese on mixed greens tossed with buttermilk ranch. Available with grilled chicken breast.

Ensalada con Pollo Cruiiente o Asao 10.79 (1220/1060 Calories) Add avocado. 2.69 (70 Calories)

Tomato & red onions on mixed greens with choice of dressing. Ensalada de la Casa 4.59 (40-320 Calories)

Carved roasted turkey breast with