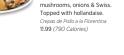

Tilapia Florentine

mashed potatoes.

11.99 (670 Calories)

Crispy chicken breast with spinach

ham, melted Swiss & White Cheddar

sauce. Served with red potato hash.

Two fillets over fresh spinach tossed

in Alfredo sauce. Served with