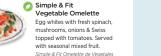

# An omelette made with a splash of our famous buttermilk & wheat pancake batter with choice of cheese; Cheddar, White Cheddar, American, Jack & Cheddar blend, Swiss or Pepper Jack.

- Pork Sausage (adds 180 Calories) Ham (adds 30 Calories)
- Fresh Mushrooms (adds 10 Calories) Fresh Tomatoes (adds 10 Calories)
- Fresh Spinach (adds 15 Calories)
- Fresh Avocado 2.69 (adds 70 Calories)

2.99 (240/200 Calories)

Ice Cream Sundae

2 000 calories a day is used for general nutrition advice but calorie needs vary

Served with two buttermilk pancakes. Crea tu 55+ Omelette 7.99 (680-760 Calories)