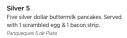

### Original Buttermilk Five of our world famous buttermilk pancakes topped

with whipped real butter. Panqueques Originales de 8.59 (670 Calories)

Harvest Grain 'N Nut\* Four nutty pancakes filled with a blend of wholesome oats,