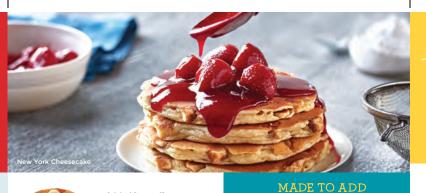

## Red Velvet

Four red velvet pancakes topped with cream cheese icing & dusted with powdered sugar. 9.99 (680 Calories)

New York Cheesecake Four buttermilk pancakes filled with cheesecake bites. Topped with glazed strawberries & dusted with

powdered sugar. anqueques de Pastel de Queso Nueva York 9.99 (940 Calories)

Strawberry Banana Four buttermilk pancakes filled with fresh banana slices. Topped with glazed strawberries & more banana

Pannujorujos con Frosas y Plátanos 9.99 (670 Calories)