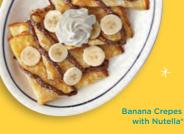

Sweet Crepes 10,99

Banana with Nutella® 2 crepes (990-1170 Calories)

Strawberries & Cream 2 crepes (910-1100 Calories)

Swedish 2 crepes (860-1050 Calories)

Sweet Cream Cheese 1 crepe (910-1110 Calories)

Combo de Crepas Dulces

## Four delicate crepes topped with Nutella® The Original Hazelnut Spread® & freshly sliced bananas. Griddled Fresh. Just For You.

hash 2 bacon strips

French Toast 10.79 Original 4 triangles (1000-1190 Calories) Stuffed Flavors 1 triangle (990-1200 Calories) Strawberry Banana 4 triangles (1050-1230 Calories)