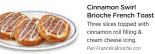

# Strawberry Banana

FRENCH TOAST

French Toast

butter and dusted

Nuestro Pan Francés

9.59 (730 Calories)

Stuffed French Toast

with sweet cream filling

Two cinnamon-raisin triangles

(850 Calories). Topped with

choice of strawberry vanilla

(adds 190 Calories), peach

vanilla (adds 180 Calories) or

glazed strawberries (adds

130 Calories).

10.59

Pan Francés Relleno

10.79 (860 Calories)

with powdered sugar

French Toast Our original French toast topped with glazed strawberries & fresh banana slices. Pan Francés con Fresas I

Our traditional golden-brown Belgian waffle topped with whipped real butter. 8.79 (520 Calories)