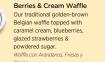

Sweet Crepes 10,99

Banana with Nutella® 2 crepes (990-1170 Calories)

Strawberries & Cream 2 crepes (910-1100 Calories)

Swedish 2 crepes (860-1050 Calories)

Sweet Cream Cheese 1 crepe (910-1110 Calories)

Combo de Crepas Dulces