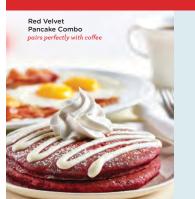

## Red Velvet

Four red velvet pancakes topped with cream cheese icing & dusted with powdered sugar. 9.99 (680 Calories)

New York Cheesecake Four buttermilk pancakes filled with cheesecake bites. Topped with glazed strawberries & dusted with