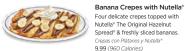

Sweet Crepes 10,99

Banana with Nutella® 2 crepes (990-1170 Calories)

Strawberries & Cream 2 crepes (910-1100 Calories)

Swedish 2 crepes (860-1050 Calories)

Sweet Cream Cheese 1 crepe (910-1110 Calories)

Combo de Crepas Dulces

## Four delicate crepes topped with Nutella® The Original Hazelnut Spread® & freshly sliced bananas. Griddled Fresh. Just For You.

hash 2 bacon strips

French Toast 10.79 Original 4 triangles (1000-1190 Calories) Stuffed Flavors 1 triangle (990-1200 Calories) Strawberry Banana 4 triangles (1050-1230 Calories)