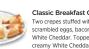

# Californian Scramble

Scrambled eggs with Jack & Cheddar. topped with our salsa & avocado. Served with red potato hash or hash browns, and side choice of a tortilla. toast or 2 buttermilk pancakes. luevos Revueltos Estilo Californiano

10.59 (960-1340 Calories)

Goes areat with a side!

Add a mug of our International House Roast™ for a fresh-brewed boost.