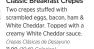

Tuscan Scramble

Scrambled eggs with roasted red peppers. Parmesan, diced tomatoes fresh spinach & sweet basil. Served with red potato hash or hash browns and side choice of a tortilla, toast or 2 buttermilk pancakes. Huevos Revueltos Estilo Toscano