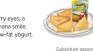

Step Blueberries (adds 100 Calories) Banana Slices (adds 50 Calories)

Peaches (adds 90 Calories) Strawberry Low-Fat

one item from each step below.

Made with American cheese. With Mott's®

Regular 3.19 (120 Calories) Regular 3.19 (180 Calories) Large 3.79 (220 Calories) Large 3.79 (310 Calories)