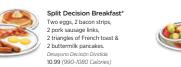

Sirloin Tips & Eggs\*

mushrooms. Served with

Puntas de Rister Sirloin y Hueyo

T-Bone Steak & Eggs\*

10 oz. T-Bone steak grilled &

served with 3 eggs &

3 buttermilk pancakes.

16.99 (910-1060 Calories)

Bistec T-Bone v Huevos

SUBSTITUTE

Egg whites (subtracts 15-60 Calories per egg)

Turkey bacon (subtracts 10 Calories per piece)

2 eggs, hash browns &

14.59 (1170-1270 Calories)

2 buttermilk pancakes.

Sirloin tips with grilled onions &