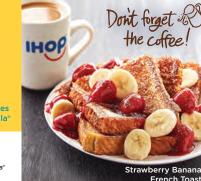

# Strawberry Banana

FRENCH TOAST

French Toast

butter and dusted

Nuestro Pan Francés

9.59 (730 Calories)

Stuffed French Toast

with sweet cream filling

Pan Francés Relleno

10.79 (860 Calories)

with powdered sugar

French Toast Our original French toast topped with glazed strawberries & fresh banana slices. Pan Francés con Fresas I

Our traditional golden-brown Belgian waffle topped with whipped real butter. 8.79 (520 Calories)