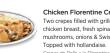

Tilapia Florentine

mashed potatoes.

11.99 (670 Calories)

Crispy chicken breast with spinach

ham, melted Swiss & White Cheddar

sauce. Served with red potato hash.

Two fillets over fresh spinach tossed

in Alfredo sauce. Served with