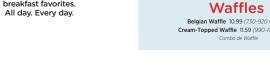

# Belgian Waffle 10.99 (730-920 Calories)

Cream-Topped Waffle 11.59 (990-1190 Calories) Combo de Waffle

MADE TO BUILD

Breakfast Sampler\*

Two eggs, 2 bacon strips,

2 pork sausage links, 2 pieces

Smokehouse Combo\*