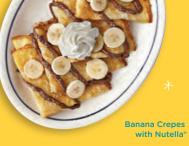

Sweet Crepes 10,99

Banana with Nutella® 2 crepes (990-1170 Calories)

Strawberries & Cream 2 crepes (910-1100 Calories)

Swedish 2 crepes (860-1050 Calories)

Sweet Cream Cheese 1 crepe (910-1110 Calories)

Combo de Crepas Dulces

## Four delicate crepes topped with Nutella® The Original Hazelnut Spread® & freshly sliced bananas. Griddled Fresh. Just For You.

hash 2 bacon strips

French Toast 10.79 Original 4 triangles (1000-1190 Calories) Stuffed Flavors 1 triangle (990-1200 Calories) Strawberry Banana 4 triangles (1050-1230 Calories)