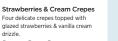

drizzle. Crepas con Fresas v Crema 9 99 (800 Calories) Swedish Crepes

eggs\* browns or sausage links Crenas de Queso de Crema Dulce

GRIDDLE

Brioche Flavors 2 slices (1060-1260 Calories)

or

Combo de Pan Francés

Sweet Crepes 10,99

Banana with Nutella® 2 crepes (990-1170 Calories)

Strawberries & Cream 2 crepes (910-1100 Calories)

Swedish 2 crepes (860-1050 Calories)

Sweet Cream Cheese 1 crepe (910-1110 Calories)

Combo de Crepas Dulces